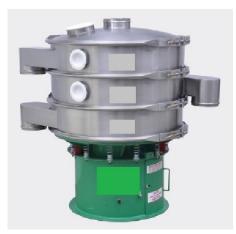

#### **Vibratory Screen:**

Rubber mounted suspension without spring – Acceptable.

Open frame design with no sheet metal enclose – Acceptable.

Spring mounted suspension – Not Acceptable.

Close frame design with sheet metal enclose – Not Acceptable.