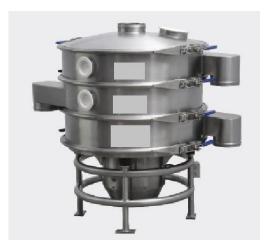

#### **Vibratory Screen:**

Rubber mounted suspension without spring – Acceptable.

Open frame design with no sheet metal enclose – Acceptable.

Spring mounted suspension – Not Acceptable.

Close frame design with sheet metal enclose – Not Acceptable.